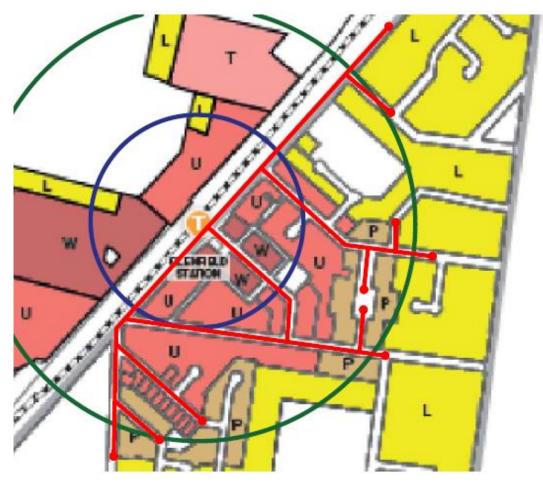

## I agree to the above statement

Yes

Hello officer,

I am a Glenfield resident. I am writing the letter to inform and help you treat every individual property more fairly.

As you can see, I search google map and find the 500 meters walk distance from Glenfield station (see from Image A1 - A8). Then add all information as one drawing (see Image 1).

Image 1

Red Dot: 500 meters walk to Glenfield Station Red Line: Street Line under 500 meters walk to Glenfield Station

# Finding:

The South residential properties win too much because all area marked as P and U.

The East residential properties lose somehow because some properties are not U or P but L.

The North residential properties lose too much because many properties are marked as L.

# Suggestion:

- 1) Change all L Properties within 500 walk distance to P. or
- 2) Remove some P and U from south properties change back to L or P. or
- 3) Glenfield Public School within the north Area. Please consider the safety issue. and
- 4) Anyway, please treat all properties fairly. After all, property is big money for every taxpayer.