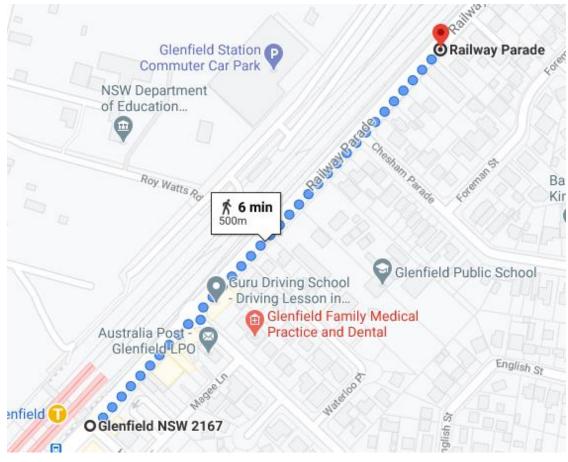

## I agree to the above statement

Yes

Hello officer,

I am a Glenfield resident. I am writing the letter to inform and help you treat every individual property more fairly.

As you can see, I search google map and find the 500 meters walk distance from Glenfield station (see from Image A1 - A8). Then add all information as one drawing (see Image 1).

Image 1

Red Dot: 500 meters walk to Glenfield Station Red Line: Street Line under 500 meters walk to Glenfield Station