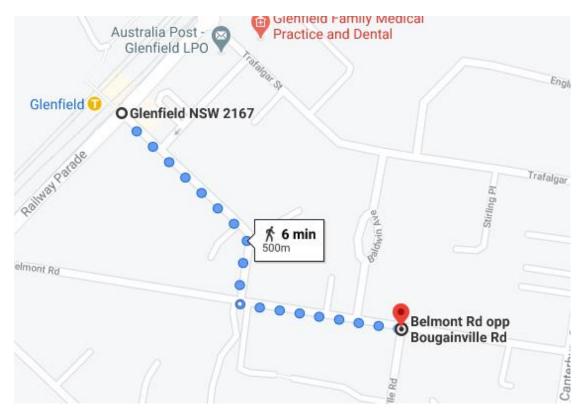

## I agree to the above statement

Yes

Hello officer,

I am a Glenfield resident. I am writing the letter to inform and help you treat every individual property more fairly.

As you can see, I search google map and find the 500 meters walk distance from Glenfield station (see from Image A1 - A8). Then add all information as one drawing (see Image 1).

Image 1

Red Dot: 500 meters walk to Glenfield Station Red Line: Street Line under 500 meters walk to Glenfield Station