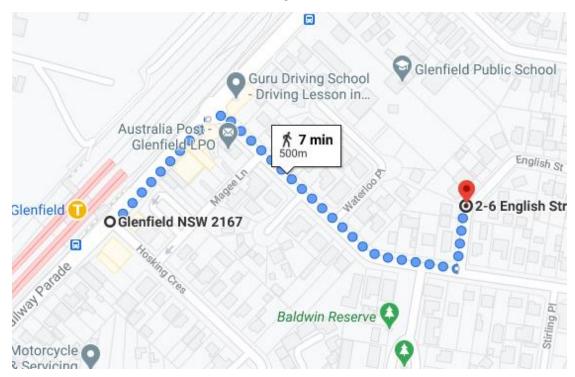

## I agree to the above statement

Yes

Hello officer,

I am a Glenfield resident. I am writing the letter to inform and help you treat every individual property more fairly.

As you can see, I search google map and find the 500 meters walk distance from Glenfield station (see from Image A1 - A8). Then add all information as one drawing (see Image 1).

Image 1

Red Dot: 500 meters walk to Glenfield Station Red Line: Street Line under 500 meters walk to Glenfield Station