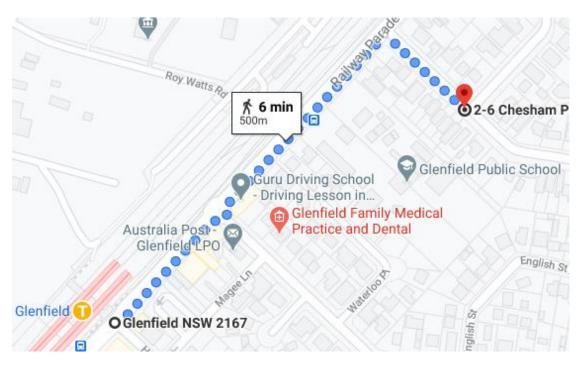

## I agree to the above statement

Yes

Hello officer,

I am a Glenfield resident. I am writing the letter to inform and help you treat every individual property more fairly.

As you can see, I search google map and find the 500 meters walk distance from Glenfield station (see from Image A1 - A8). Then add all information as one drawing (see Image 1).

Image 1

Red Dot: 500 meters walk to Glenfield Station Red Line: Street Line under 500 meters walk to Glenfield Station