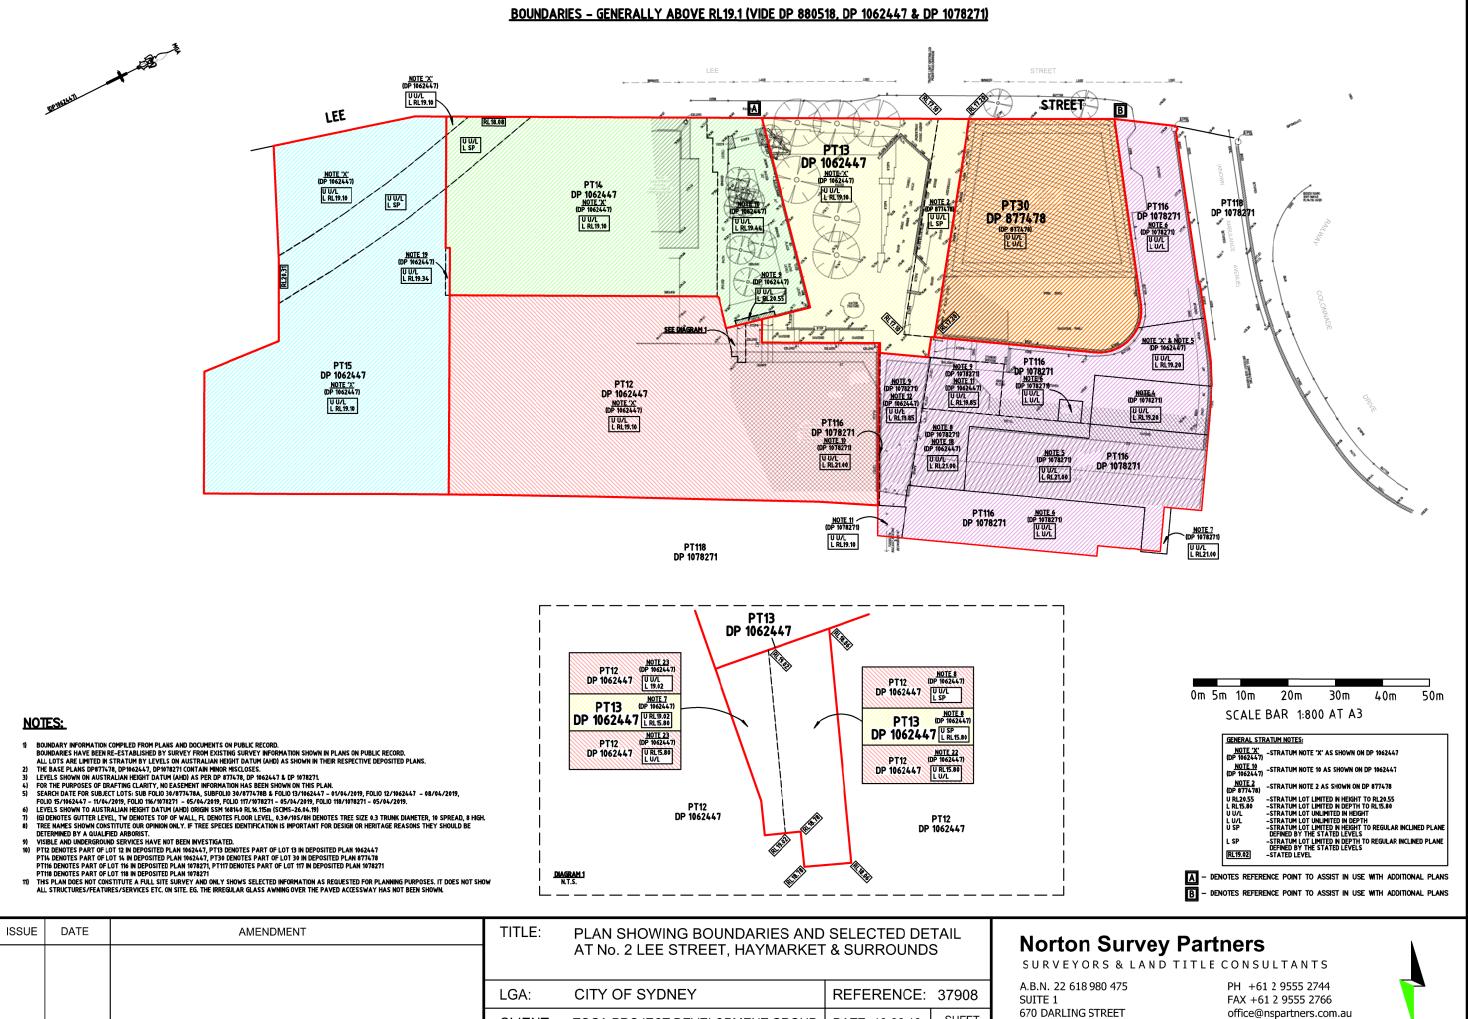

| ISSUE | DATE | AMENDMENT | TITLE: PLAN SHOWING BOUNDARIES AND SELECTED I<br>AT No. 2 LEE STREET, HAYMARKET & SURROUN |            |                      |              |                                           | Norton Surve                     |
|-------|------|-----------|-------------------------------------------------------------------------------------------|------------|----------------------|--------------|-------------------------------------------|----------------------------------|
|       |      |           | LGA:                                                                                      | CITY OF SY | /DNEY                | REFERENCE:   | 37908                                     | A.B.N. 22 618 980 475<br>SUITE 1 |
|       |      |           | CEIENT: TOGAT ROBERT DEVELOT MENT GROOT DATE. 13.00.19                                    |            |                      | SHEET        | 670 DARLING STREET<br>ROZELLE N.S.W. 2039 |                                  |
|       |      |           | SCALE (AT                                                                                 | A3) 1:800  | DATUM : (SEE NOTE 1) | SURVEYOR: RW | D14                                       |                                  |