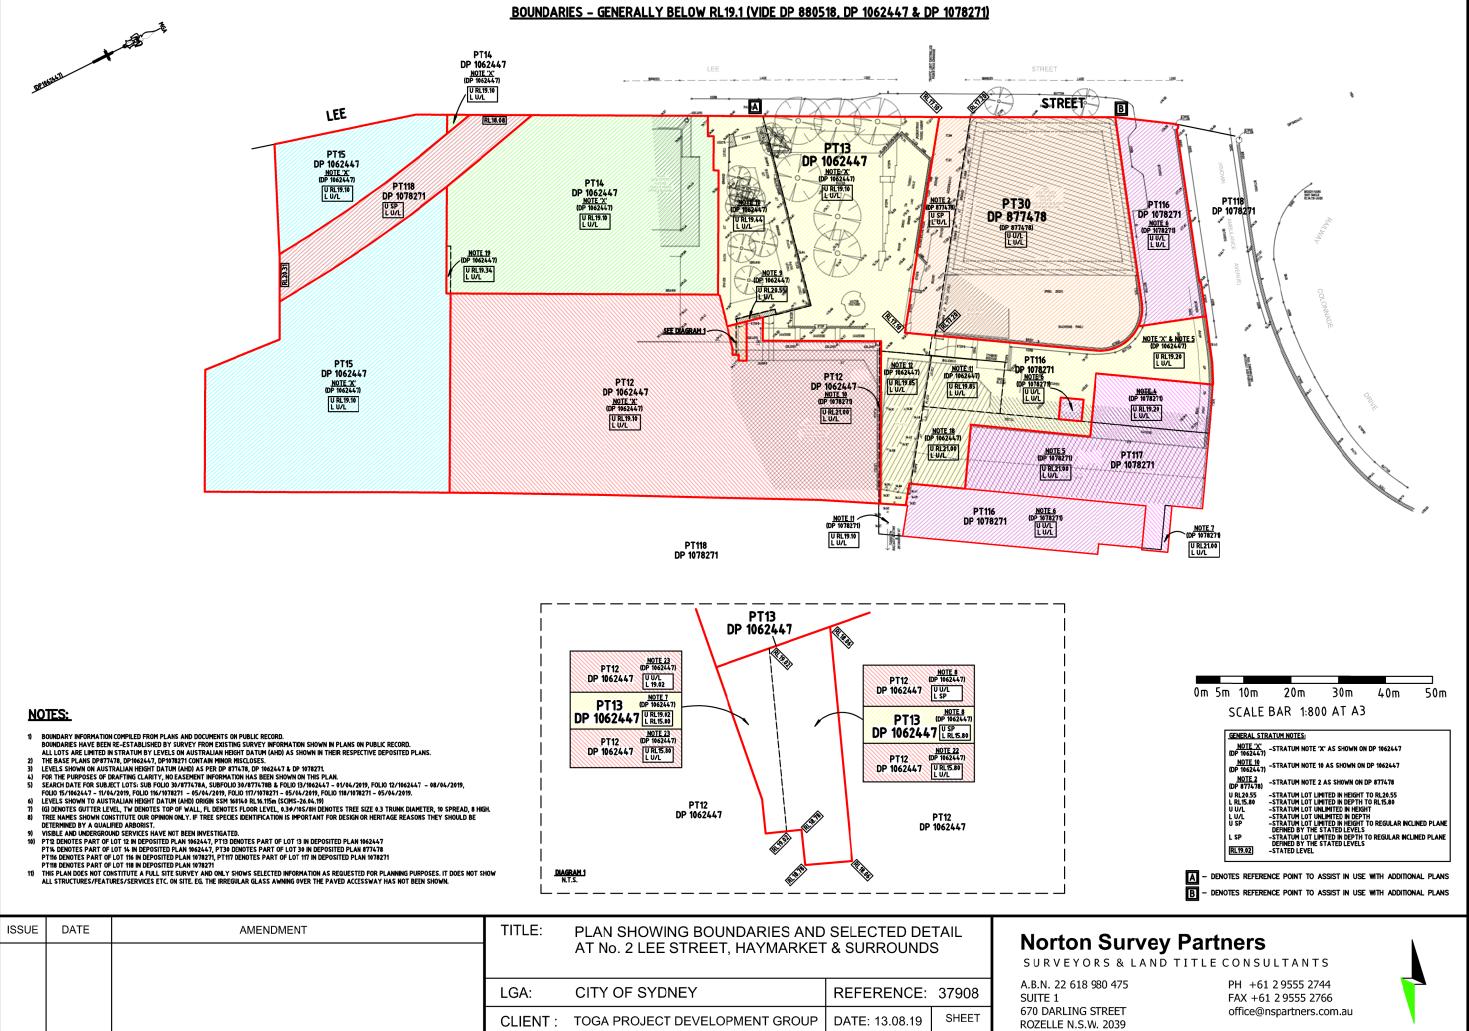

670 DARLING STREET ROZELLE N.S.W. 2039

| LGA:        | CITY OF SY | DNEY                 | REFERENCE: 37908 |     |  |
|-------------|------------|----------------------|------------------|-----|--|
| CLIENT :    | TOGA PROJE | DATE: 13.08.19       | SHEET            |     |  |
| SCALE (AT A | 43) 1:800  | DATUM : (SEE NOTE 1) | SURVEYOR: RW     | D15 |  |