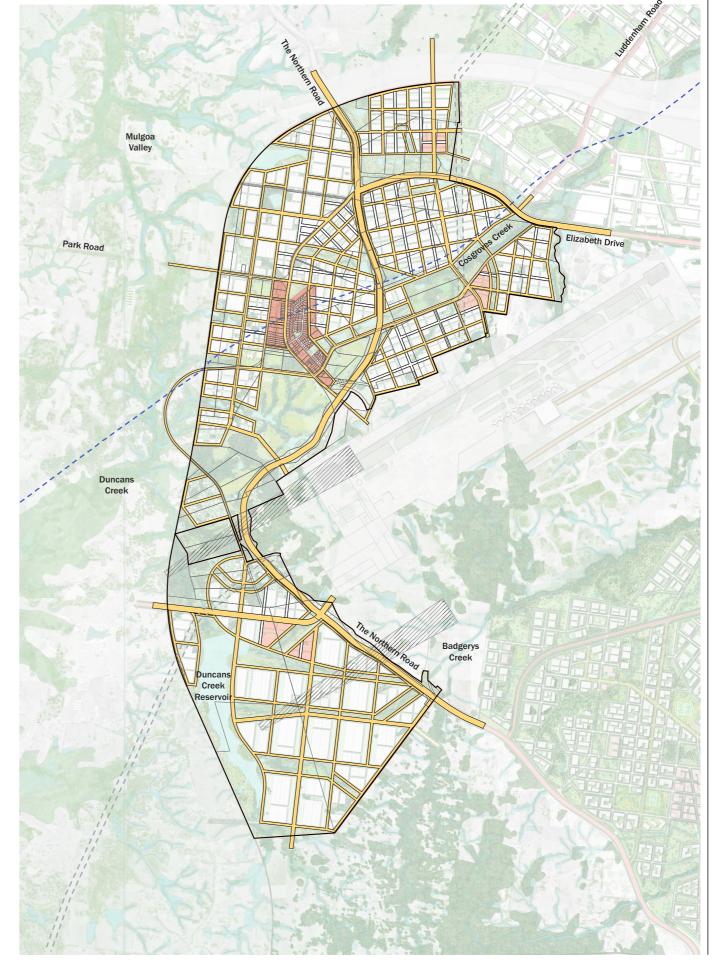

## **AGRIBUSINESS** LAYOUT AND STRUCTURE PLAN

## Legend

Precinct Boundary

Luddenha Village Local Centre **Employment Zone Centres** 

Public Safety Area (PSA)

Transgrid Transmission Line easement (60m)

ANEC/ANEF 20 contour

Primary roads and streets -Streets that are in a location integral to the urban framework and to the connectivity of the Urban Design Framework Plan.

Secondary roads and streets -Streets that are at a more local scale that should be designed to meet the principles of the Planning Report and connect into the Primary Roads and Streets. Confirmation of location, type and connectivity is to be provided at application stage.

Scale 1:40,000 @ A3

500m 1000m