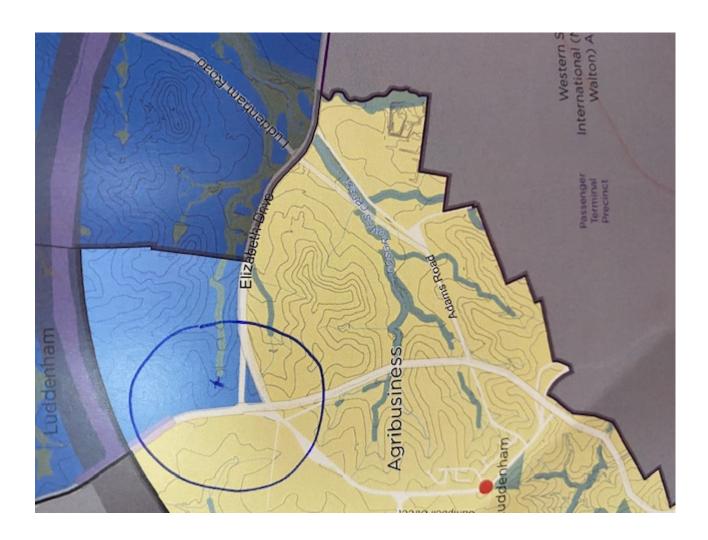

Our dams on the property have never been classed as waterways, they have been only dams. Also, please refer to Western Sydney Aerotropolis Plan, page 73 (photos attached). It is clearly visible where the water way starts, and dose not enter into our property. (x marks our property)