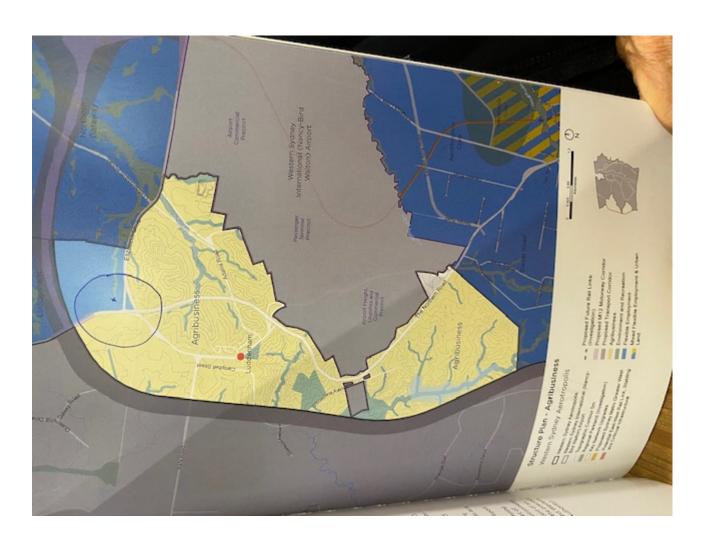

Our dams on the property have never been classed as waterways, they have been only dams. Also, please refer to Western Sydney Aerotropolis Plan, page 73 (photos attached). It is clearly visible where the water way starts, and dose not enter into our property. (x marks our property)