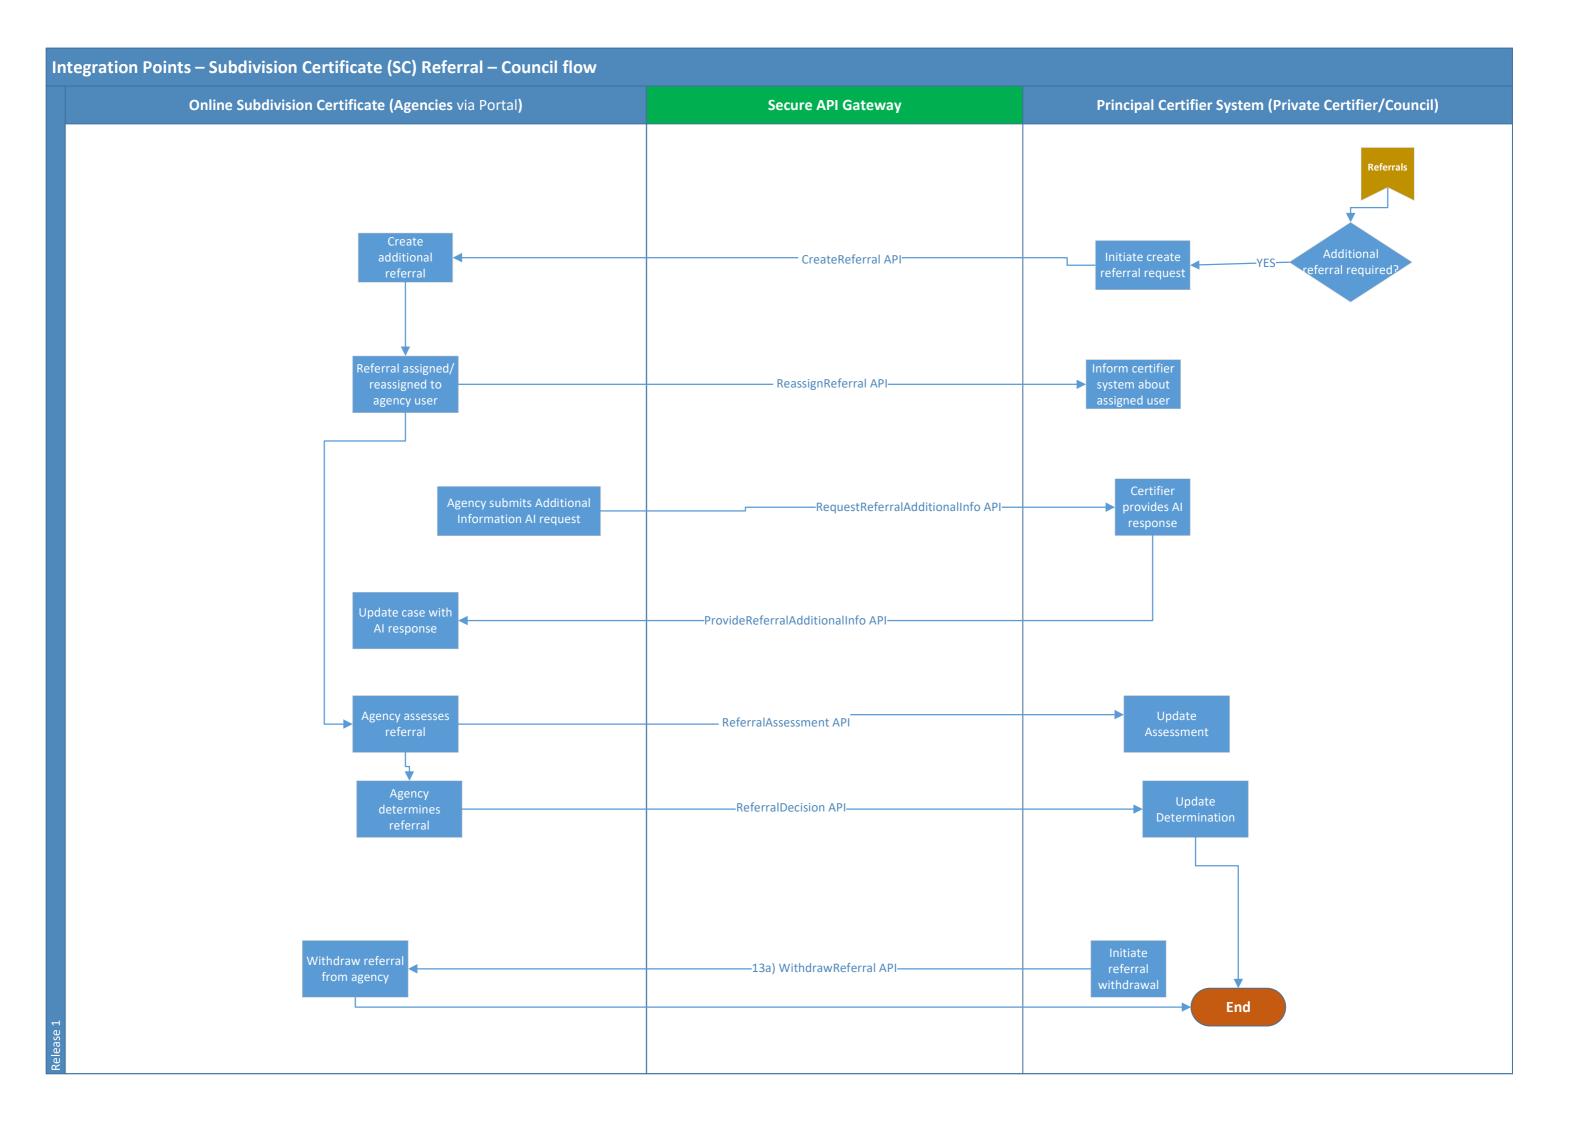

## Principal Certifier System (Private Certifier/Council)

populated in the principal certifier system + Referral case id's share

Update Certifier System with Referral details

| Integration Points – Subdivision Certificate (SC) certifer flow |                     |                         |
|-----------------------------------------------------------------|---------------------|-------------------------|
| ePlanning Portal                                                | Secure API Gateway  | Principal Certifier Sys |
|                                                                 |                     |                         |
|                                                                 |                     |                         |
|                                                                 |                     |                         |
|                                                                 |                     |                         |
|                                                                 |                     |                         |
|                                                                 |                     |                         |
| Update Initiate<br>Inspection                                   | Initiate Inspection | Initiate<br>Inspection  |
|                                                                 |                     | request                 |
|                                                                 |                     |                         |
| Referral assigned/<br>reassigned to                             | Perform Inspection  | Perform<br>Inspection   |
| agency user                                                     |                     |                         |
|                                                                 |                     |                         |
| Complete                                                        | Complete Inspection | Complete                |
| Inspection                                                      |                     | Inspection              |
|                                                                 |                     |                         |
|                                                                 |                     |                         |
|                                                                 |                     | End                     |
|                                                                 |                     |                         |
|                                                                 |                     |                         |
|                                                                 |                     |                         |
|                                                                 |                     |                         |
|                                                                 |                     |                         |
| Se 1                                                            |                     |                         |
| Release                                                         |                     |                         |