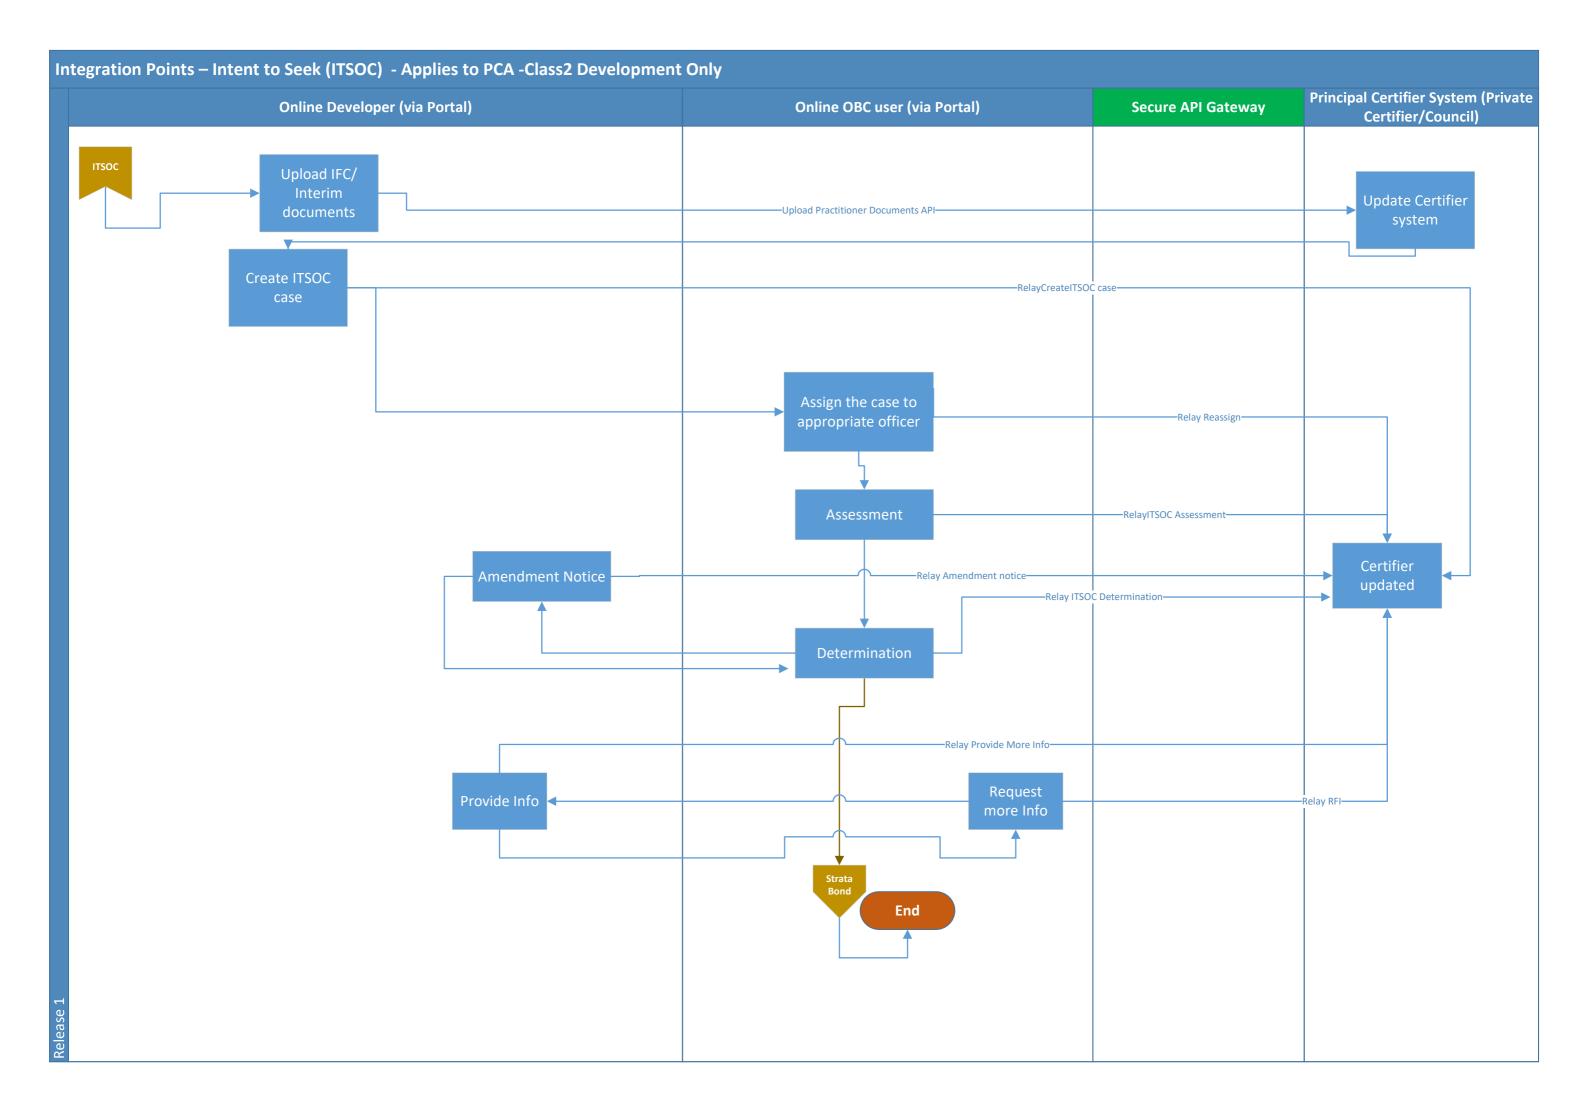

## Principal Certifier System (Private Certifier/Council)

populated in the principal certifier system + Referral case id's share

Update Certifier System with Referral details

| Integration Points – Subdivision Certificate (SC) certifer flow |                     |                         |
|-----------------------------------------------------------------|---------------------|-------------------------|
| ePlanning Portal                                                | Secure API Gateway  | Principal Certifier Sys |
|                                                                 |                     |                         |
|                                                                 |                     |                         |
|                                                                 |                     |                         |
|                                                                 |                     |                         |
|                                                                 |                     |                         |
|                                                                 |                     |                         |
| Update Initiate<br>Inspection                                   | Initiate Inspection | Initiate<br>Inspection  |
|                                                                 |                     | request                 |
|                                                                 |                     |                         |
| Referral assigned/<br>reassigned to                             | Perform Inspection  | Perform<br>Inspection   |
| agency user                                                     |                     |                         |
|                                                                 |                     |                         |
| Complete                                                        | Complete Inspection | Complete                |
| Inspection                                                      |                     | Inspection              |
|                                                                 |                     |                         |
|                                                                 |                     |                         |
|                                                                 |                     | End                     |
|                                                                 |                     |                         |
|                                                                 |                     |                         |
|                                                                 |                     |                         |
|                                                                 |                     |                         |
|                                                                 |                     |                         |
| Se 1                                                            |                     |                         |
| Release                                                         |                     |                         |