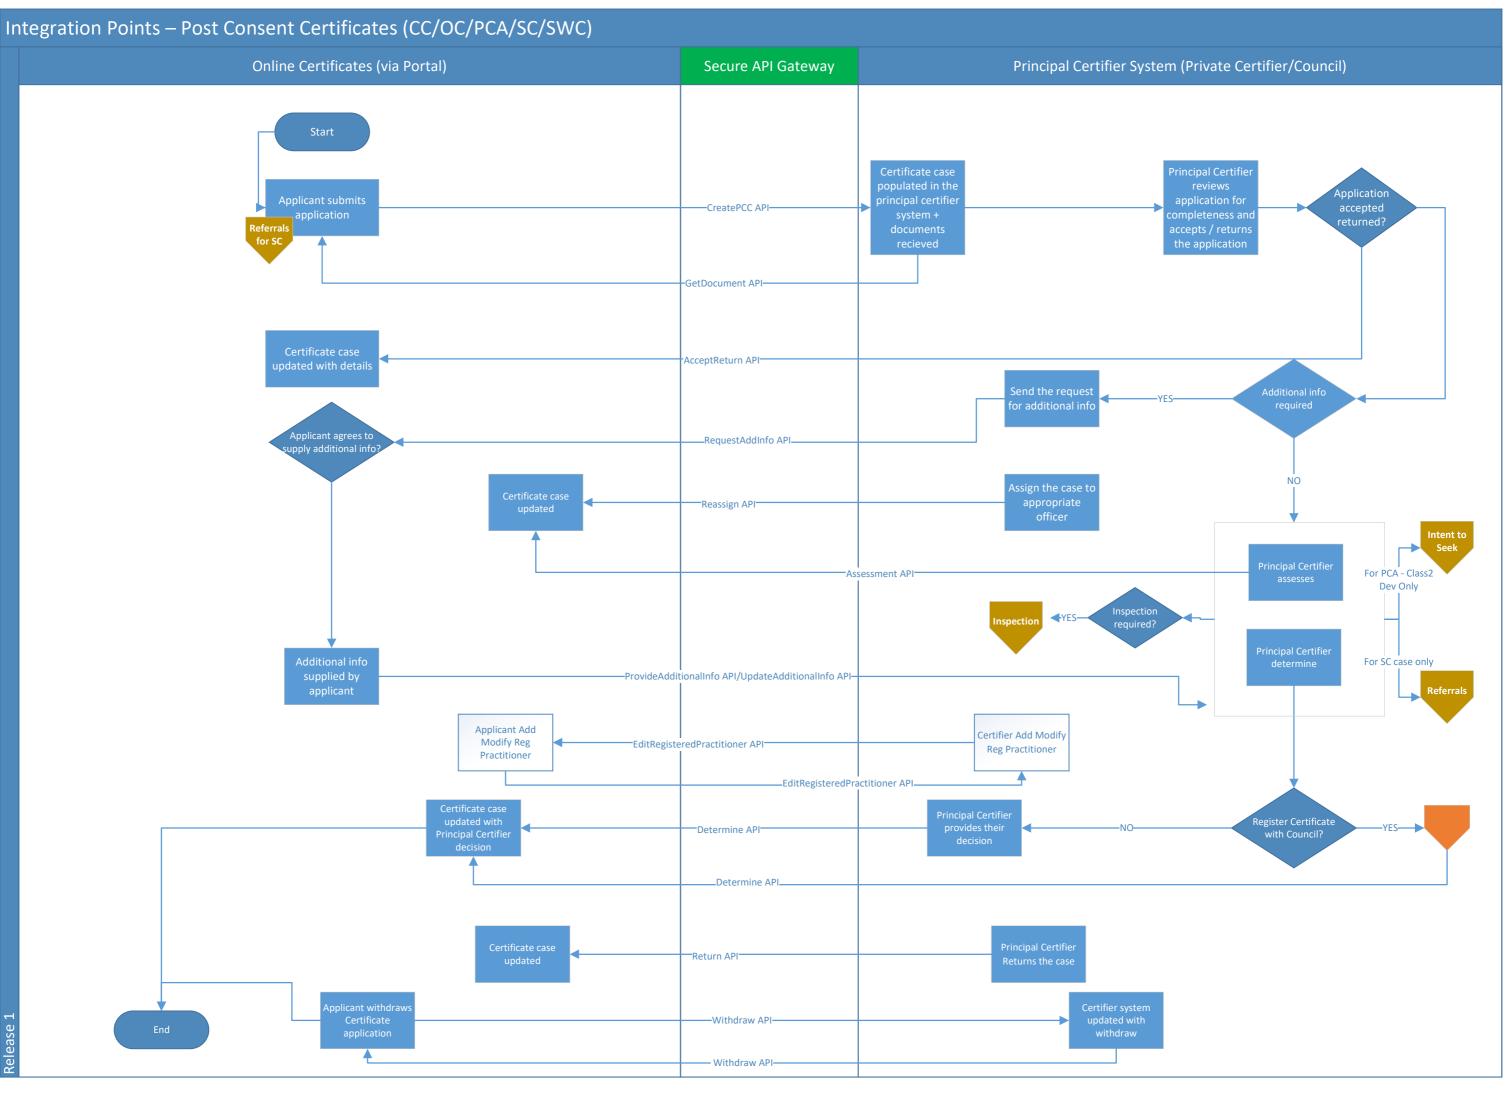

## Principal Certifier System (Private Certifier/Council)

populated in the principal certifier system + Referral case id's share

Update Certifier System with Referral details

| Integration Points – Subdivision Certificate (SC) certifer flow |                     |                         |
|-----------------------------------------------------------------|---------------------|-------------------------|
| ePlanning Portal                                                | Secure API Gateway  | Principal Certifier Sys |
|                                                                 |                     |                         |
|                                                                 |                     |                         |
|                                                                 |                     |                         |
|                                                                 |                     |                         |
|                                                                 |                     |                         |
|                                                                 |                     |                         |
| Update Initiate<br>Inspection                                   | Initiate Inspection | Initiate<br>Inspection  |
|                                                                 |                     | request                 |
|                                                                 |                     |                         |
| Referral assigned/<br>reassigned to                             | Perform Inspection  | Perform<br>Inspection   |
| agency user                                                     |                     |                         |
|                                                                 |                     |                         |
| Complete                                                        | Complete Inspection | Complete                |
| Inspection                                                      |                     | Inspection              |
|                                                                 |                     |                         |
|                                                                 |                     |                         |
|                                                                 |                     | End                     |
|                                                                 |                     |                         |
|                                                                 |                     |                         |
|                                                                 |                     |                         |
|                                                                 |                     |                         |
|                                                                 |                     |                         |
| Se 1                                                            |                     |                         |
| Release                                                         |                     |                         |