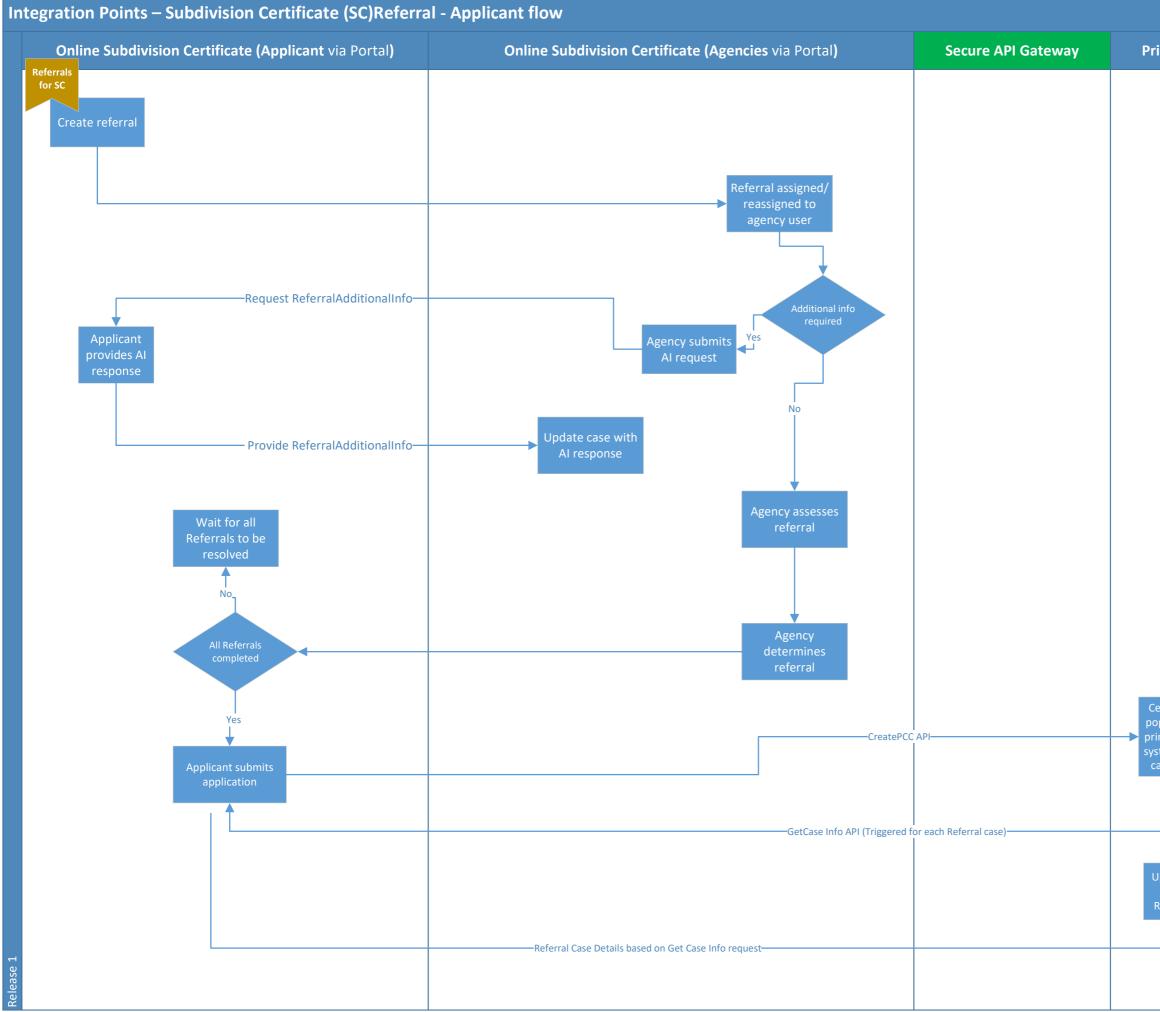

## Principal Certifier System (Private Certifier/Council)

populated in the principal certifier system + Referral case id's share

Update Certifier System with Referral details

| Integration Points – Subdivision Certificate (SC) certifer flow |                     |                         |
|-----------------------------------------------------------------|---------------------|-------------------------|
| ePlanning Portal                                                | Secure API Gateway  | Principal Certifier Sys |
|                                                                 |                     |                         |
|                                                                 |                     |                         |
|                                                                 |                     |                         |
|                                                                 |                     |                         |
|                                                                 |                     |                         |
|                                                                 |                     |                         |
| Update Initiate<br>Inspection                                   | Initiate Inspection | Initiate<br>Inspection  |
|                                                                 |                     | request                 |
|                                                                 |                     |                         |
| Referral assigned/<br>reassigned to                             | Perform Inspection  | Perform<br>Inspection   |
| agency user                                                     |                     |                         |
|                                                                 |                     |                         |
| Complete                                                        | Complete Inspection | Complete                |
| Inspection                                                      |                     | Inspection              |
|                                                                 |                     |                         |
|                                                                 |                     |                         |
|                                                                 |                     | End                     |
|                                                                 |                     |                         |
|                                                                 |                     |                         |
|                                                                 |                     |                         |
|                                                                 |                     |                         |
|                                                                 |                     |                         |
| Se 1                                                            |                     |                         |
| Release                                                         |                     |                         |