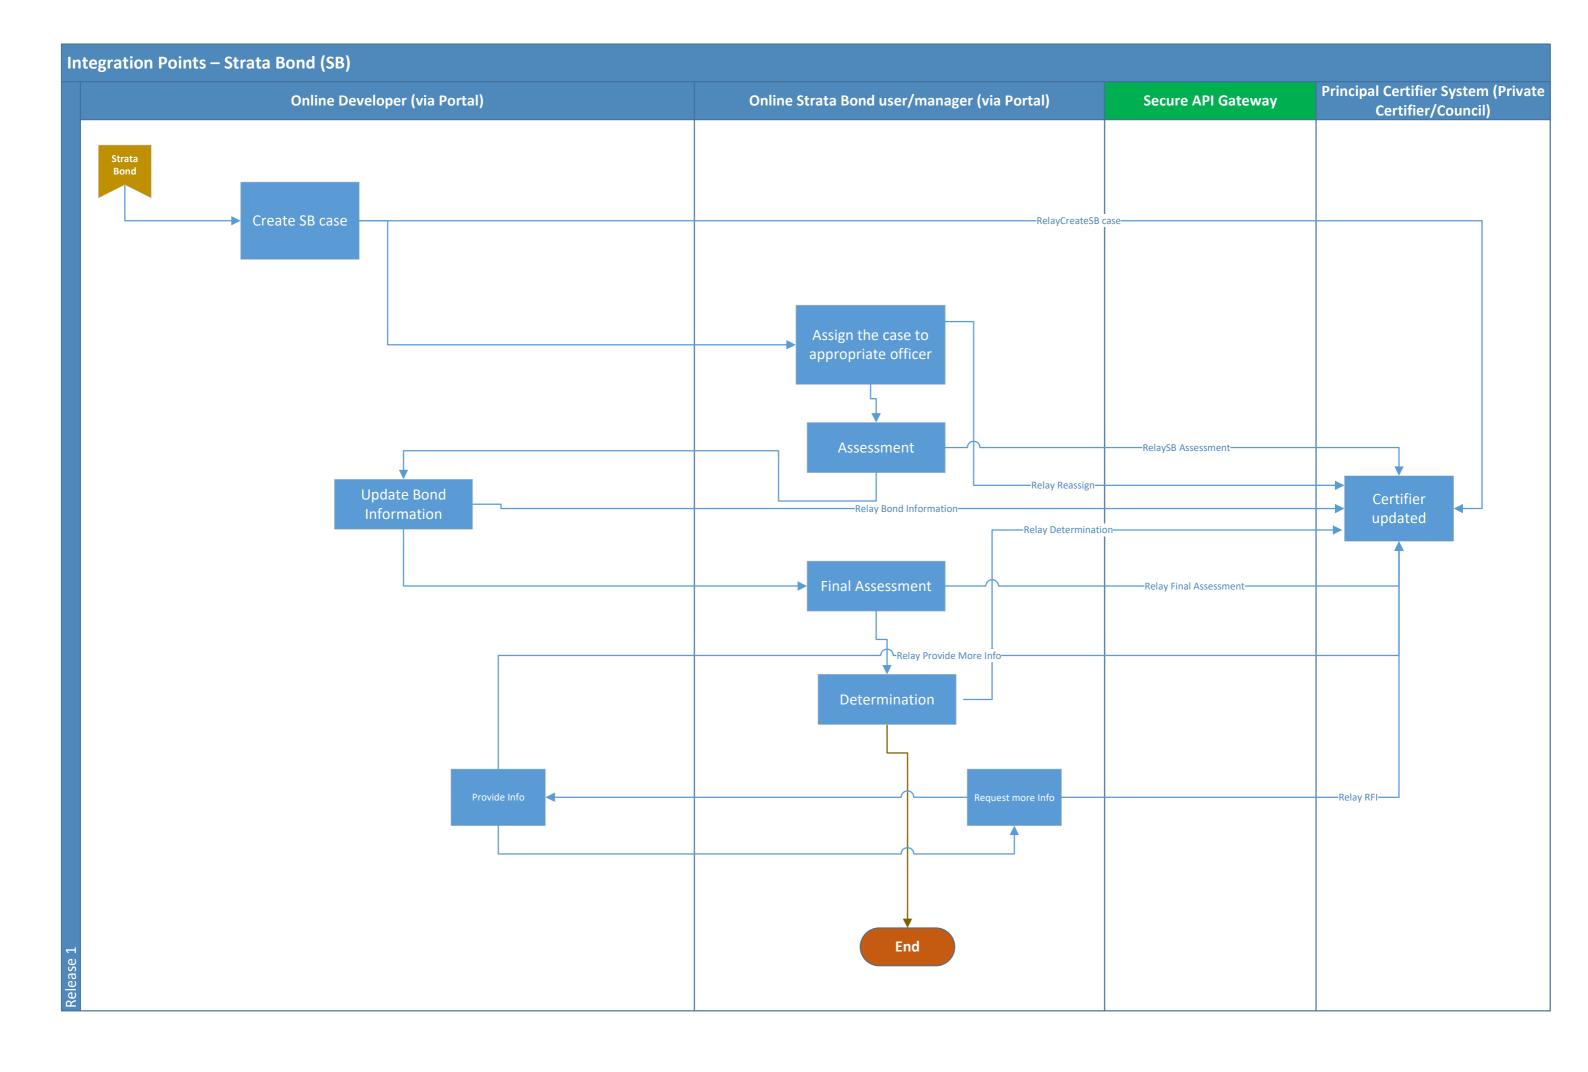

## Principal Certifier System (Private Certifier/Council)

populated in the principal certifier system + Referral case id's share

Update Certifier System with Referral details

| Integration Points – Subdivision Certificate (SC) certifer flow |                     |                         |
|-----------------------------------------------------------------|---------------------|-------------------------|
| ePlanning Portal                                                | Secure API Gateway  | Principal Certifier Sys |
|                                                                 |                     |                         |
|                                                                 |                     |                         |
|                                                                 |                     |                         |
|                                                                 |                     |                         |
|                                                                 |                     |                         |
|                                                                 |                     |                         |
| Update Initiate<br>Inspection                                   | Initiate Inspection | Initiate<br>Inspection  |
|                                                                 |                     | request                 |
|                                                                 |                     |                         |
| Referral assigned/<br>reassigned to                             | Perform Inspection  | Perform<br>Inspection   |
| agency user                                                     |                     |                         |
|                                                                 |                     |                         |
| Complete                                                        | Complete Inspection | Complete                |
| Inspection                                                      |                     | Inspection              |
|                                                                 |                     |                         |
|                                                                 |                     |                         |
|                                                                 |                     | End                     |
|                                                                 |                     |                         |
|                                                                 |                     |                         |
|                                                                 |                     |                         |
|                                                                 |                     |                         |
|                                                                 |                     |                         |
| Se 1                                                            |                     |                         |
| Release                                                         |                     |                         |